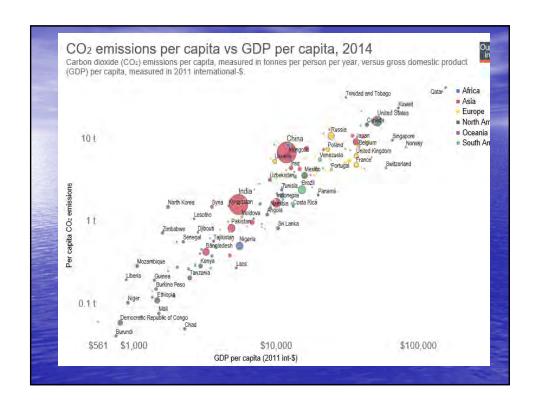

ndra Melting feedback(not in models)
- Water Vapour Feedback



























## All countries' scientific councils

- Agree on three points
- The planet is warming
- We are causing it
- It is very, very dangerous

Who said...

"Climate Change is a Hoax invented by the Chinese to ruin our economy."

(Donald Trump)

Who said...

"Lowering carbon emissions would kneecap the economy"

(Stephen Harper)

Who said...

"A carbon tax is the worst tax ever"

(Doug Ford)

A recent IMF report estimates that Canada subsidises fossil fuels by \$34 Billion per year.

\$1 Billion Direct Federal Support (\$1.3?)
\$5 Billion Direct Provincial Support
\$28 Billion in Indirect Subsidies.

http://www.imf.org/external/np/fad/subsidies/