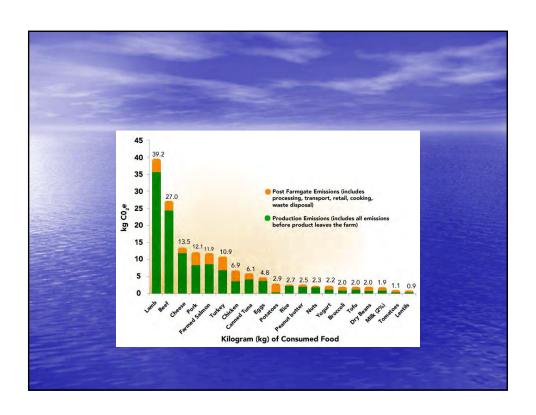

Tundra Melting feedback(not in models)
- Water Vapour Feedback



























## All countries' scientific councils

- Agree on three points
- The planet is warming
- We are causing it
- It is very, very dangerous

Who said...

"Climate Change is a Hoax invented by the Chinese to ruin our economy."

(Donald Trump)

Who said...

"Lowering carbon emissions would kneecap the economy"

(Stephen Harper)

Who said...

"A carbon tax is the worst tax ever"

(Doug Ford)

A recent IMF report estimates that Canada subsidises fossil fuels by \$34 Billion per year.

\$1 Billion Direct Federal Support (\$1.3?)
\$5 Billion Direct Provincial Support
\$28 Billion in Indirect Subsidies.

http://www.imf.org/external/np/fad/subsidies/