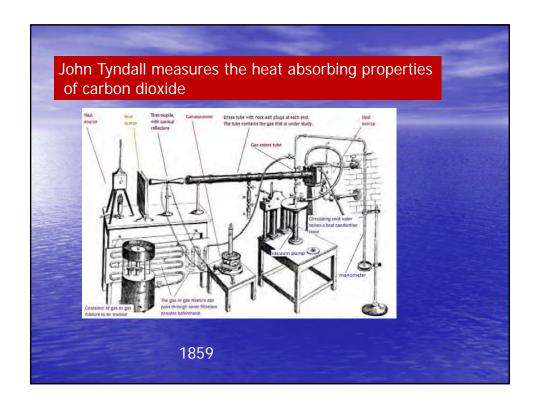

## Satellites measure

- Heat from Sun to Earth
- Heat from Earth to Space
- Subtract => Global Warming

























Pliocene(3MYA): (400ppm Carbon Dioxide)

Sea level was about 15-25m higher (and the temperature 2-3C warmer)

Why are London, NY, Shanghai and Chilliwack still here?

## Other things that affect Climate

- Aerosols (Smogs)
- Methane
- Ice/Snow feedback
- Carbon dioxide in oceans feedback
- Soil Warming feedback
- Tundra Melting feedback(not in models)
- Water Vapour Feedback



























## All countries' scientific councils

- Agree on three points
- The planet is warming
- We are causing it
- It is very, very dangerous

Who said...

"Climate Change is a Hoax invented by the Chinese to ruin our economy."

(Donald Trump)

Who said...

"Lowering carbon emissions would kneecap the economy"

(Stephen Harper)

Who said...

"A carbon tax is the worst tax ever"

(Doug F