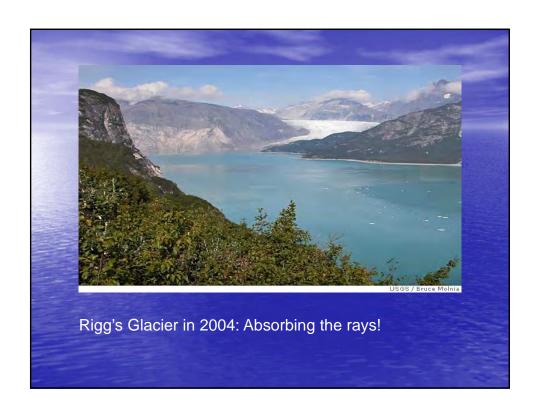

## Other things that affect Climate

- Aerosols (Smogs)
- Methane
- Ice/Snow feedback
- Carbon dioxide in oceans feedback
- Soil Warming feedback
- Tundra Melting feedback(not in models)
- Water Vapour Feedback