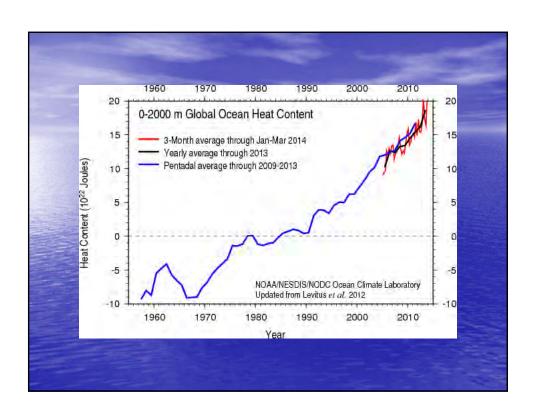

## Satellites measure

- Heat from Sun to Earth
- Heat from Earth to Space
- Subtract => Global Warming

























Pliocene(3MYA): (400ppm Carbon Dioxide)

Sea level was about 15-25m higher (and the temperature 2-3C warmer)

Why are London, NY, Shanghai and Chilliwack still here?

## Other things that affect Climate

- Aerosols (Smogs)
- Methane
- Ice/Snow feedback
- Carbon dioxide in oceans feedback
- Soil Warming feedback
- Tundra Melting feedback(not in models)
- Water Vapour Feedback



























## All countries' scientific councils

- Agree on three points
- The planet is warming
- We are causing it
- It is very, very dangerous

Who said...

"Climate Change is a Hoax invented by the Chinese to ruin our economy."

(Donald Trump)

Who said...

"Lowering carbon emissions would kneecap the economy"

(Stephen Harper)

Who said...

"A carbon tax is the worst tax ever