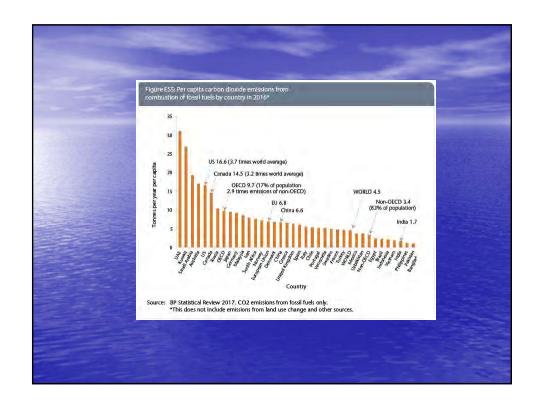

ack
- Soil Warming feedback
- Tundra Melting feedback(not in models)
- Water Vapour Feedback



























## All countries' scientific councils

- Agree on three points
- The planet is warming
- We are causing it
- It is very, very dangerous

Who said...

"Climate Change is a Hoax invented by the Chinese to ruin our economy."

(Donald Trump)

Who said...

"Lowering carbon emissions would kneecap the economy"

(Stephen Harper)

Who said...

"A carbon tax is the worst tax ever"

(Doug Ford)

A recent IMF report estimates that Canada subsidises fossil fuels by \$34 Billion per year.

\$1 Billion Direct Federal Support (\$1.3?)
\$5 Billion Direct Provincial Support
\$28 Billion in Indirect Subsidies.

http://www.imf.org/external/np/fad/subsidies/