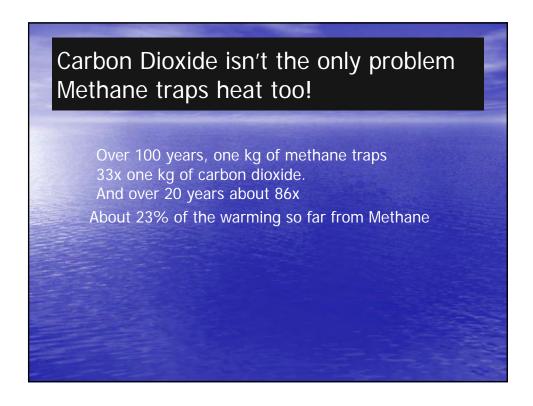

## Other things that affect Climate

- Aerosols (Smogs)
- Methane
- Ice/Snow feedback
- Carbon dioxide in oceans feedback
- Soil Warming feedback
- Tundra Melting feedback(not in models)
- Water Vapour Feedback