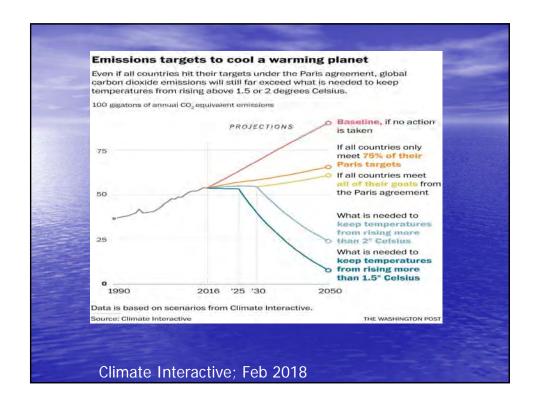

eedback
- Soil Warming feedback
- Tundra Melting feedback(not in models)
- Water Vapour Feedback



























## All countries' scientific councils

- Agree on three points
- The planet is warming
- We are causing it
- It is very, very dangerous

Who said...

"Climate Change is a Hoax invented by the Chinese to ruin our economy."

(Donald Trump)

Who said...

"Lowering carbon emissions would kneecap the economy"

(Stephen Harper)

Who said...

"A carbon tax is the worst tax ever"

(Doug Ford)

A recent IMF report estimates that Canada subsidises fossil fuels by \$34 Billion per year.

\$1 Billion Direct Federal Support (\$1.3?)
\$5 Billion Direct Provincial Support
\$28 Billion in Indirect Subsidies.

http://www.imf.org/external/np/fad/subsidies/