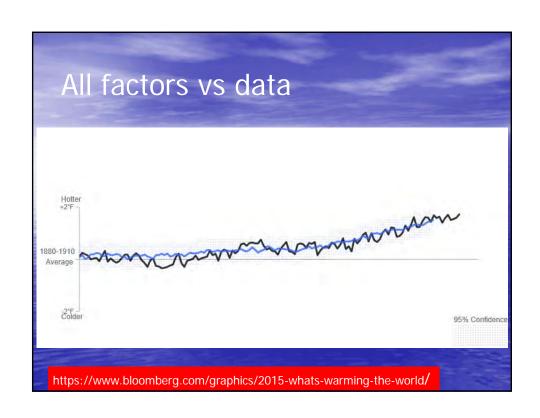

## Other things that affect Climate

- Aerosols (Smogs)
- Methane
- Ice/Snow feedback
- Carbon dioxide in oceans feedback
- Soil Warming feedback
- Tundra Melting feedback(not in models)
- Water Vapour Feedback