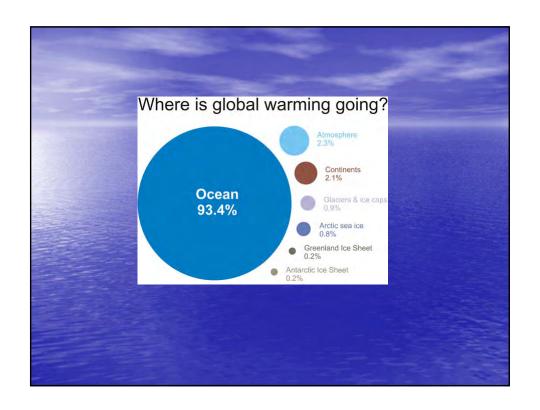

## Satellites measure

- Heat from Sun to Earth
- Heat from Earth to Space
- Subtract => Global Warming

























Pliocene(3MYA): (400ppm Carbon Dioxide)

Sea level was about 15-25m higher (and the temperature 2-3C warmer)

Why are London, NY, Shanghai and Chilliwack still here?

## Other things that affect Climate

- Aerosols (Smogs)
- Methane
- Ice/Snow feedback
- Carbon dioxide in oceans feedback
- Soil Warming feedback
- Tundra Melting feedback(not in models)
- Water Vapour Feedback



























## All countries' scientific councils

- Agree on three points
- The planet is warming
- We are causing it
- It is very, very dangerous

Who said...

"Climate Change is a Hoax invented by the Chinese to ruin our economy."

(Donald Trump)

Who said...

"Lowering carbon emissions would kneecap the economy"

(Stephen Harper)

Who said...

"A carbon tax is the worst tax ev