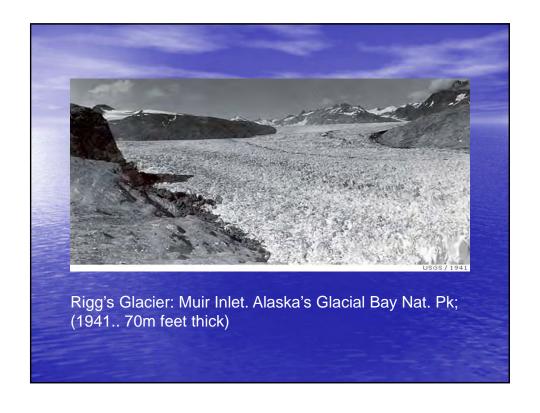

## Other things that affect Climate

- Aerosols (Smogs)
- Methane
- Ice/Snow feedback
- Carbon dioxide in oceans feedback
- Soil Warming feedback
- Tundra Melting feedback(not in models)
- Water Vapour Feedback