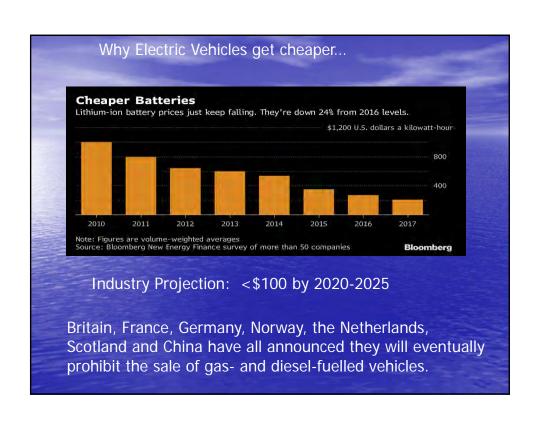

eans feedback
- Soil Warming feedback
- Tundra Melting feedback(not in models)
- Water Vapour Feedback



























## All countries' scientific councils

- Agree on three points
- The planet is warming
- We are causing it
- It is very, very dangerous

Who said...

"Climate Change is a Hoax invented by the Chinese to ruin our economy."

(Donald Trump)

Who said...

"Lowering carbon emissions would kneecap the economy"

(Stephen Harper)

Who said...

"A carbon tax is the worst tax ever"

(Doug Ford)

A recent IMF report estimates that Canada subsidises fossil fuels by \$34 Billion per year.

\$1 Billion Direct Federal Support (\$1.3?)
\$5 Billion Direct Provincial Support
\$28 Billion in Indirect Subsidies.

http://www.imf.org/external/np/fad/subsidies/