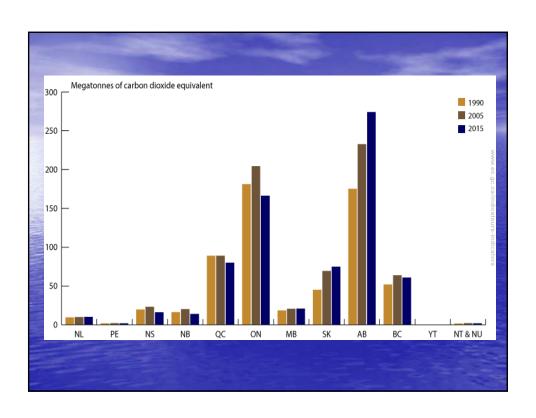

dback
- Tundra Melting feedback(not in models)
- Water Vapour Feedback



























## All countries' scientific councils

- Agree on three points
- The planet is warming
- We are causing it
- It is very, very dangerous

Who said...

"Climate Change is a Hoax invented by the Chinese to ruin our economy."

(Donald Trump)

Who said...

"Lowering carbon emissions would kneecap the economy"

(Stephen Harper)

Who said...

"A carbon tax is the worst tax ever"

(Doug Ford)

A recent IMF report estimates that Canada subsidises fossil fuels by \$34 Billion per year.

\$1 Billion Direct Federal Support (\$1.3?)
\$5 Billion Direct Provincial Support
\$28 Billion in Indirect Subsidies.

http://www.imf.org/external/np/fad/subsidies/