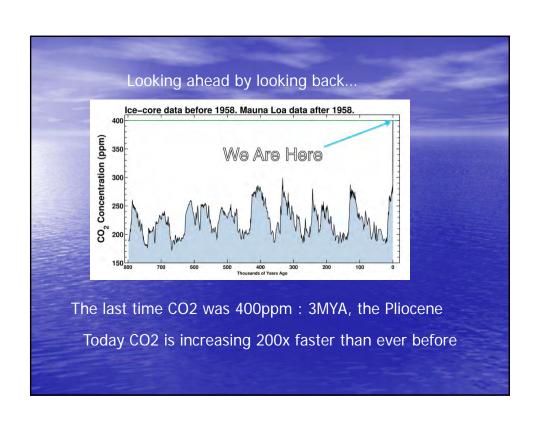

## Satellites measure

- Heat from Sun to Earth
- Heat from Earth to Space
- Subtract => Global Warming

Pliocene(3MYA): (400ppm Carbon Dioxide)

Sea level was about 15-25m higher (and the temperature 2-3C warmer)