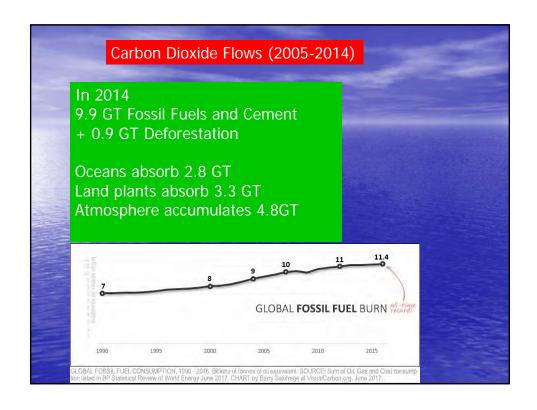

## Satellites measure

- Heat from Sun to Earth
- Heat from Earth to Space
- Subtract => Global Warming

























Pliocene(3MYA): (400ppm Carbon Dioxide)

Sea level was about 15-25m higher (and the temperature 2-3C warmer)

Why are London, NY, Shanghai and Chilliwack still here?

## Other things that affect Climate

- Aerosols (Smogs)
- Methane
- Ice/Snow feedback
- Carbon dioxide in oceans feedback
- Soil Warming feedback
- Tundra Melting feedback(not in models)
- Water Vapour Feedback



























## All countries' scientific councils

- Agree on three points
- The planet is warming
- We are causing it
- It is very, very dangerous

Who said...

"Climate Change is a Hoax invented by the Chinese to ruin our economy."

(Donald Trump)

Who said...

"Lowering carbon emissions would kneecap the economy"

(Stephen Harper)

Who said...

"A carbon tax is the worst tax ever"

(Doug Ford)

A