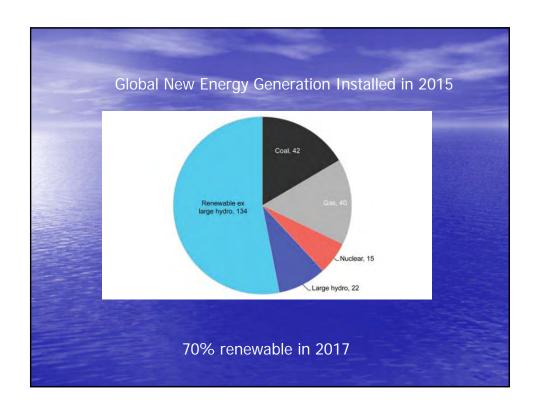

in oceans feedback
- Soil Warming feedback
- Tundra Melting feedback(not in models)
- Water Vapour Feedback



























## All countries' scientific councils

- Agree on three points
- The planet is warming
- We are causing it
- It is very, very dangerous

Who said...

"Climate Change is a Hoax invented by the Chinese to ruin our economy."

(Donald Trump)

Who said...

"Lowering carbon emissions would kneecap the economy"

(Stephen Harper)

Who said...

"A carbon tax is the worst tax ever"

(Doug Ford)

A recent IMF report estimates that Canada subsidises fossil fuels by \$34 Billion per year.

\$1 Billion Direct Federal Support (\$1.3?)
\$5 Billion Direct Provincial Support
\$28 Billion in Indirect Subsidies.

http://www.imf.org/external/np/fad/subsidies/