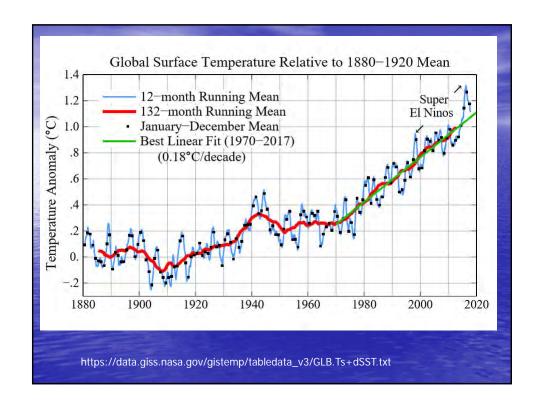

## Satellites measure

- Heat from Sun to Earth
- Heat from Earth to Space
- Subtract => Global Warming

























Pliocene(3MYA): (400ppm Carbon Dioxide)

Sea level was about 15-25m higher (and the temperature 2-3C warmer)

Why are London, NY, Shanghai and Chilliwack still here?

## Other things that affect Climate

- Aerosols (Smogs)
- Methane
- Ice/Snow feedback
- Carbon dioxide in oceans feedback
- Soil Warming feedback
- Tundra Melting feedback(not in models)
- Water Vapour Feedback



























## All countries' scientific councils

- Agree on three points
- The planet is warming
- We are causing it
- It is very, very dangerous

Who said...

"Climate Change is a Hoax invented by the Chinese to ruin our economy."

(Donald Trump)

Who said...

"Lowering carbon emissions would kneecap the economy"

(Stephen Harper)

Who said...

"A carbon tax is the worst tax ever"