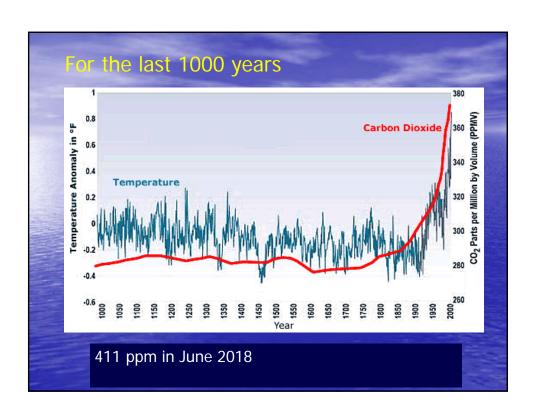

## Satellites measure

- Heat from Sun to Earth
- Heat from Earth to Space
- Subtract => Global Warming

























Pliocene(3MYA): (400ppm Carbon Dioxide)

Sea level was about 15-25m higher (and the temperature 2-3C warmer)

Why are London, NY, Shanghai and Chilliwack still here?

## Other things that affect Climate

- Aerosols (Smogs)
- Methane
- Ice/Snow feedback
- Carbon dioxide in oceans feedback
- Soil Warming feedback
- Tundra Melting feedback(not in models)
- Water Vapour Feedback



























## All countries' scientific councils

- Agree on three points
- The planet is warming
- We are causing it
- It is very, very dangerous

Who said...

"Climate Change is a Hoax invented by the Chinese to ruin our economy."

(Donald Trump)

Who said...

"Lowering carbon emissions would kneecap the economy"

(Stephen Harper)

Who said...

"A carbon tax is the worst tax ever"

(Doug For