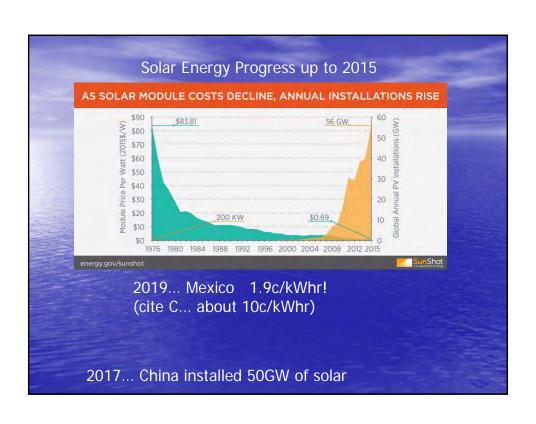

ioxide in oceans feedback
- Soil Warming feedback
- Tundra Melting feedback(not in models)
- Water Vapour Feedback



























## All countries' scientific councils

- Agree on three points
- The planet is warming
- We are causing it
- It is very, very dangerous

Who said...

"Climate Change is a Hoax invented by the Chinese to ruin our economy."

(Donald Trump)

Who said...

"Lowering carbon emissions would kneecap the economy"

(Stephen Harper)

Who said...

"A carbon tax is the worst tax ever"

(Doug Ford)

A recent IMF report estimates that Canada subsidises fossil fuels by \$34 Billion per year.

\$1 Billion Direct Federal Support (\$1.3?)
\$5 Billion Direct Provincial Support
\$28 Billion in Indirect Subsidies.

http://www.imf.org/external/np/fad/subsidies/