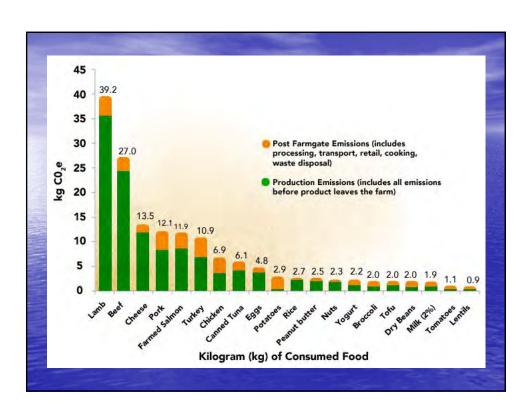

dback
- Soil Warming feedback
- Tundra Melting feedback(not in models)
- Water Vapour Feedback



























## All countries' scientific councils

- Agree on three points
- The planet is warming
- We are causing it
- It is very, very dangerous

Who said...

"Climate Change is a Hoax invented by the Chinese to ruin our economy."

(Donald Trump)

Who said...

"Lowering carbon emissions would kneecap the economy"

(Stephen Harper)

Who said...

"A carbon tax is the worst tax ever"

(Doug Ford)

A recent IMF report estimates that Canada subsidises fossil fuels by \$34 Billion per year.

\$1 Billion Direct Federal Support (\$1.3?)
\$5 Billion Direct Provincial Support
\$28 Billion in Indirect Subsidies.

http://www.imf.org/external/np/fad/subsidies/