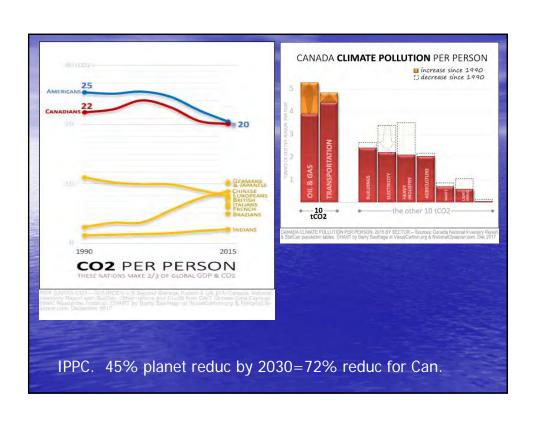

## All countries' scientific councils

- Agree on three points
- The planet is warming
- We are causing it
- It is very, very dangerous

Who said...

"Climate Change is a Hoax invented by the Chinese to ruin our economy."