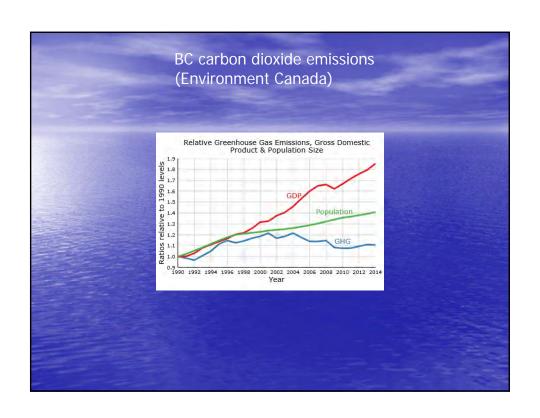

feedback
- Tundra Melting feedback(not in models)
- Water Vapour Feedback



























## All countries' scientific councils

- Agree on three points
- The planet is warming
- We are causing it
- It is very, very dangerous

Who said...

"Climate Change is a Hoax invented by the Chinese to ruin our economy."

(Donald Trump)

Who said...

"Lowering carbon emissions would kneecap the economy"

(Stephen Harper)

Who said...

"A carbon tax is the worst tax ever"

(Doug Ford)

A recent IMF report estimates that Canada subsidises fossil fuels by \$34 Billion per year.

\$1 Billion Direct Federal Support (\$1.3?)
\$5 Billion Direct Provincial Support
\$28 Billion in Indirect Subsidies.

http://www.imf.org/external/np/fad/subsidies/