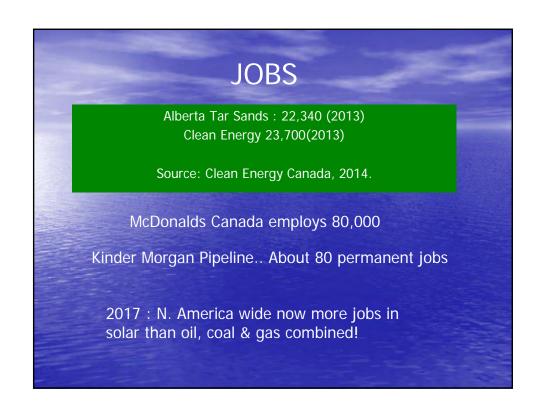

n oceans feedback
- Soil Warming feedback
- Tundra Melting feedback(not in models)
- Water Vapour Feedback



























## All countries' scientific councils

- Agree on three points
- The planet is warming
- We are causing it
- It is very, very dangerous

Who said...

"Climate Change is a Hoax invented by the Chinese to ruin our economy."

(Donald Trump)

Who said...

"Lowering carbon emissions would kneecap the economy"

(Stephen Harper)

Who said...

"A carbon tax is the worst tax ever"

(Doug Ford)

A recent IMF report estimates that Canada subsidises fossil fuels by \$34 Billion per year.

\$1 Billion Direct Federal Support (\$1.3?)
\$5 Billion Direct Provincial Support
\$28 Billion in Indirect Subsidies.

http://www.imf.org/external/np/fad/subsidies/