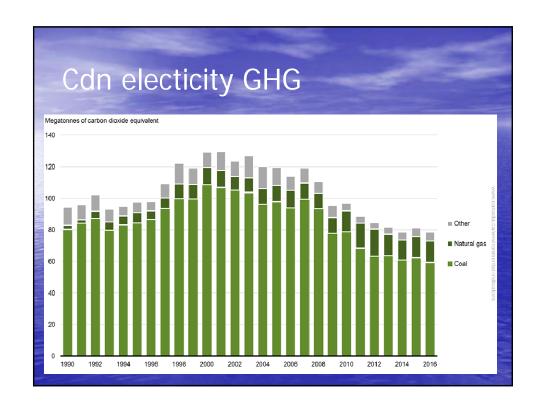

- Tundra Melting feedback(not in models)
- Water Vapour Feedback



























## All countries' scientific councils

- Agree on three points
- The planet is warming
- We are causing it
- It is very, very dangerous

Who said...

"Climate Change is a Hoax invented by the Chinese to ruin our economy."

(Donald Trump)

Who said...

"Lowering carbon emissions would kneecap the economy"

(Stephen Harper)

Who said...

"A carbon tax is the worst tax ever"

(Doug Ford)

A recent IMF report estimates that Canada subsidises fossil fuels by \$34 Billion per year.

\$1 Billion Direct Federal Support (\$1.3?)
\$5 Billion Direct Provincial Support
\$28 Billion in Indirect Subsidies.

http://www.imf.org/external/np/fad/subsidies/