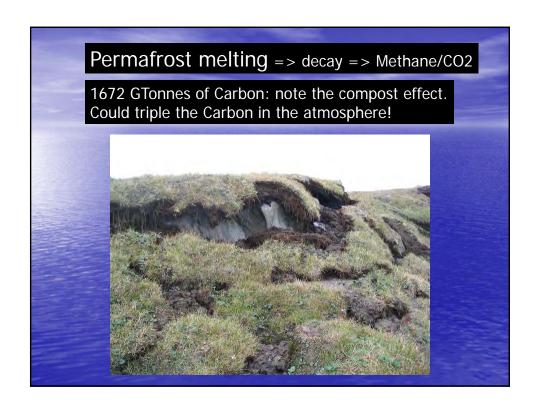

## Other things that affect Climate

- Aerosols (Smogs)
- Methane
- Ice/Snow feedback
- Carbon dioxide in oceans feedback
- Soil Warming feedback
- Tundra Melting feedback(not in models)
- Water Vapour Feedback