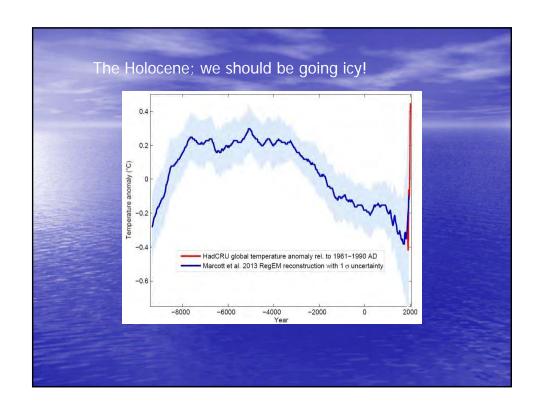

arming feedback
- Tundra Melting feedback(not in models)
- Water Vapour Feedback



























## All countries' scientific councils

- Agree on three points
- The planet is warming
- We are causing it
- It is very, very dangerous

Who said...

"Climate Change is a Hoax invented by the Chinese to ruin our economy."

(Donald Trump)

Who said...

"Lowering carbon emissions would kneecap the economy"

(Stephen Harper)

Who said...

"A carbon tax is the worst tax ever"

(Doug Ford)

A recent IMF report estimates that Canada subsidises fossil fuels by \$34 Billion per year.

\$1 Billion Direct Federal Support (\$1.3?)
\$5 Billion Direct Provincial Support
\$28 Billion in Indirect Subsidies.

http://www.imf.org/external/np/fad/subsidies/