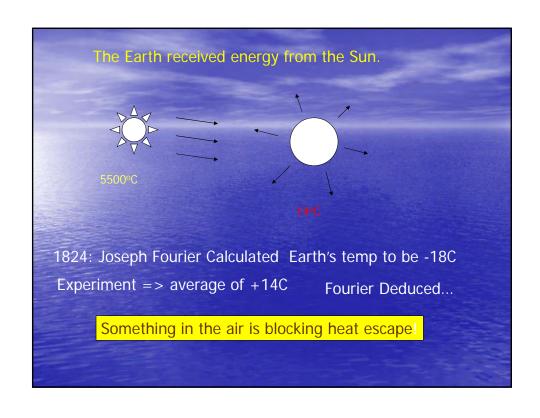

## Satellites measure

- Heat from Sun to Earth
- Heat from Earth to Space
- Subtract => Global Warming

























Pliocene(3MYA): (400ppm Carbon Dioxide)

Sea level was about 15-25m higher (and the temperature 2-3C warmer)

Why are London, NY, Shanghai and Chilliwack still here?

## Other things that affect Climate

- Aerosols (Smogs)
- Methane
- Ice/Snow feedback
- Carbon dioxide in oceans feedback
- Soil Warming feedback
- Tundra Melting feedback(not in models)
- Water Vapour Feedback



























## All countries' scientific councils

- Agree on three points
- The planet is warming
- We are causing it
- It is very, very dangerous

Who said...

"Climate Change is a Hoax invented by the Chinese to ruin our economy."

(Donald Trump)

Who said...

"Lowering carbon emissions would kneecap the economy"

(Stephen Harper)

Who said...

"A carbon tax is the worst tax ever"

(Doug