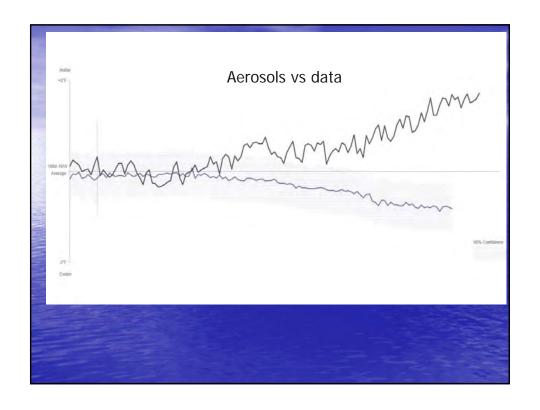

## Other things that affect Climate

- Aerosols (Smogs)
- Methane
- Ice/Snow feedback
- Carbon dioxide in oceans feedback
- Soil Warming feedback
- Tundra Melting feedback(not in models)
- Water Vapour Feedback