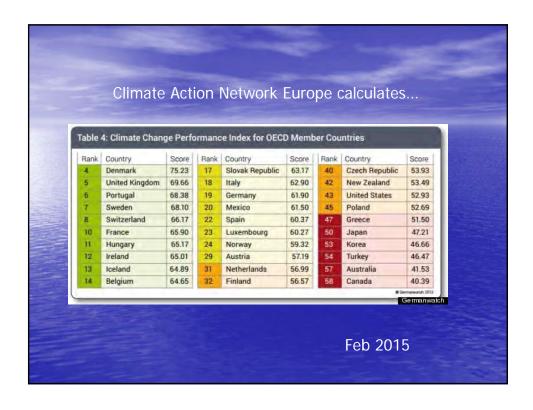

## All countries' scientific councils

- Agree on three points
- The planet is warming
- We are causing it
- It is very, very dangerous

Who said...

"Climate Change is a Hoax invented by the Chinese to ruin our economy."