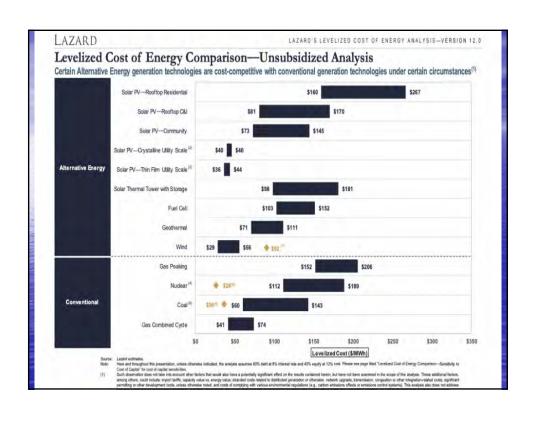

de in oceans feedback
- Soil Warming feedback
- Tundra Melting feedback(not in models)
- Water Vapour Feedback



























## All countries' scientific councils

- Agree on three points
- The planet is warming
- We are causing it
- It is very, very dangerous

Who said...

"Climate Change is a Hoax invented by the Chinese to ruin our economy."

(Donald Trump)

Who said...

"Lowering carbon emissions would kneecap the economy"

(Stephen Harper)

Who said...

"A carbon tax is the worst tax ever"

(Doug Ford)

A recent IMF report estimates that Canada subsidises fossil fuels by \$34 Billion per year.

\$1 Billion Direct Federal Support (\$1.3?)
\$5 Billion Direct Provincial Support
\$28 Billion in Indirect Subsidies.

http://www.imf.org/external/np/fad/subsidies/