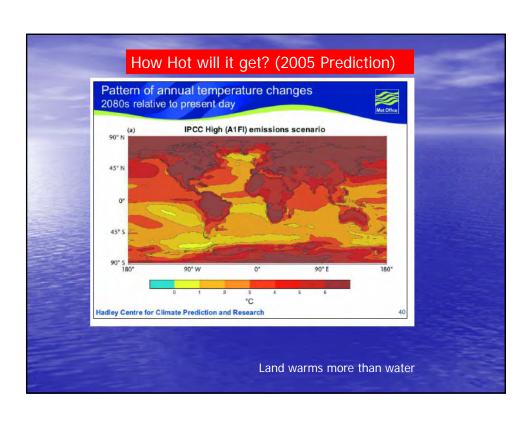

## Satellites measure

- Heat from Sun to Earth
- Heat from Earth to Space
- Subtract => Global Warming

Pliocene(3MYA): (400ppm Carbon Dioxide)

Sea level was about 15-25m higher (and the temperature 2-3C warmer)