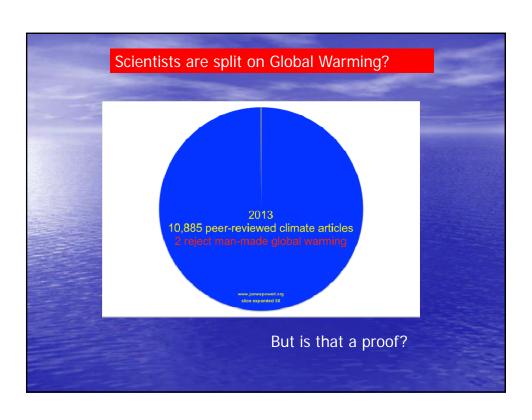

## All countries' scientific councils

- Agree on three points
- The planet is warming
- We are causing it
- It is very, very dangerous

Who said...

"Climate Change is a Hoax invented by the Chinese to ruin our economy."