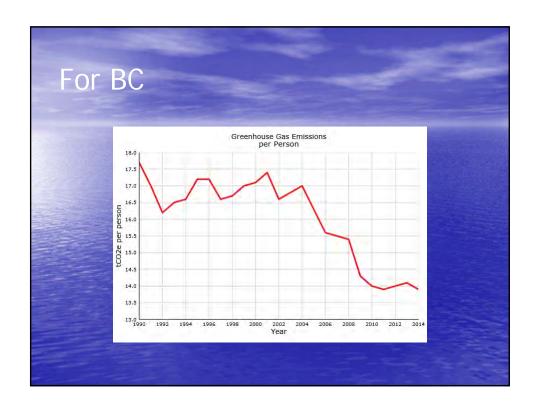

eedback
- Tundra Melting feedback(not in models)
- Water Vapour Feedback



























## All countries' scientific councils

- Agree on three points
- The planet is warming
- We are causing it
- It is very, very dangerous

Who said...

"Climate Change is a Hoax invented by the Chinese to ruin our economy."

(Donald Trump)

Who said...

"Lowering carbon emissions would kneecap the economy"

(Stephen Harper)

Who said...

"A carbon tax is the worst tax ever"

(Doug Ford)

A recent IMF report estimates that Canada subsidises fossil fuels by \$34 Billion per year.

\$1 Billion Direct Federal Support (\$1.3?)
\$5 Billion Direct Provincial Support
\$28 Billion in Indirect Subsidies.

http://www.imf.org/external/np/fad/subsidies/