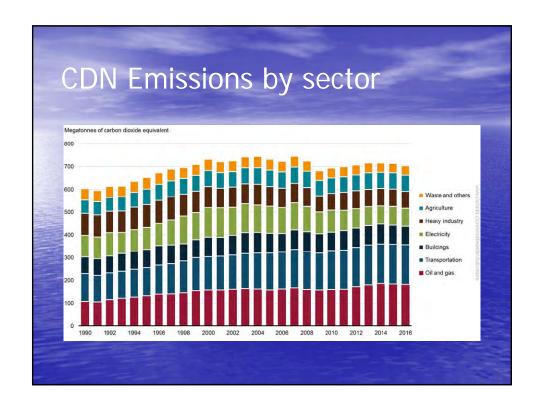

## Other things that affect Climate

- Aerosols (Smogs)
- Methane
- Ice/Snow feedback
- Carbon dioxide in oceans feedback
- Soil Warming feedback
- Tundra Melting feedback(not in models)
- Water Vapour Feedback