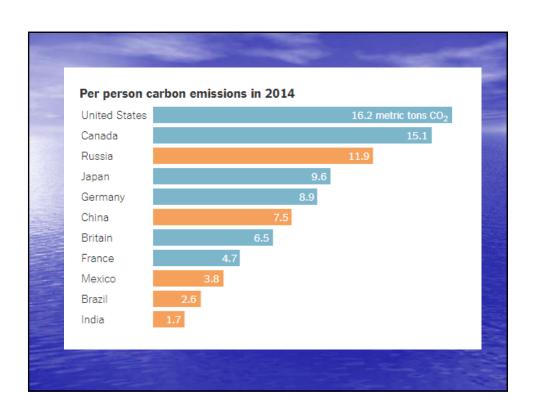

ra Melting feedback(not in models)
- Water Vapour Feedback



























## All countries' scientific councils

- Agree on three points
- The planet is warming
- We are causing it
- It is very, very dangerous

Who said...

"Climate Change is a Hoax invented by the Chinese to ruin our economy."

(Donald Trump)

Who said...

"Lowering carbon emissions would kneecap the economy"

(Stephen Harper)

Who said...

"A carbon tax is the worst tax ever"

(Doug Ford)

A recent IMF report estimates that Canada subsidises fossil fuels by \$34 Billion per year.

\$1 Billion Direct Federal Support (\$1.3?)
\$5 Billion Direct Provincial Support
\$28 Billion in Indirect Subsidies.

http://www.imf.org/external/np/fad/subsidies/