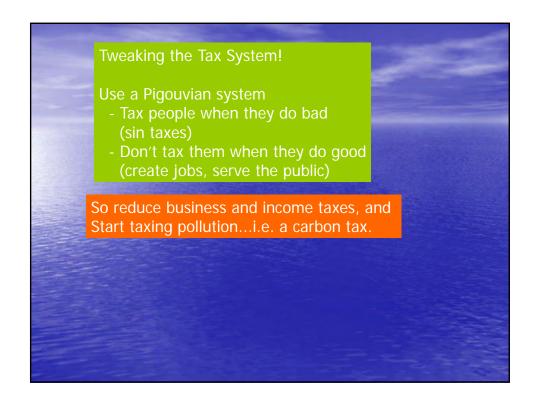

(Donald Trump)

Who said...

"Lowering carbon emissions would kneecap the economy"

(Stephen Harper)

Who said...

"A carbon tax is the worst tax ever"

(Doug Ford)

A recent IMF report estimates that Canada subsidises fossil fuels by \$34 Billion per year.

\$1 Billion Direct Federal Support (\$1.3?)
\$5 Billion Direct Provincial Support
\$28 Billion in Indirect Subsidies.

http://www.imf.org/external/np/fad/subsidies/