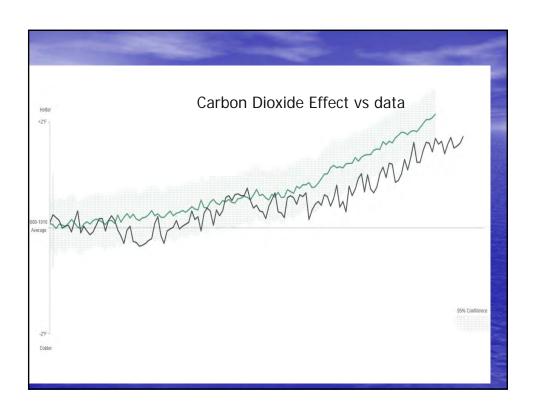

## Other things that affect Climate

- Aerosols (Smogs)
- Methane
- Ice/Snow feedback
- Carbon dioxide in oceans feedback
- Soil Warming feedback
- Tundra Melting feedback(not in models)
- Water Vapour Feedback