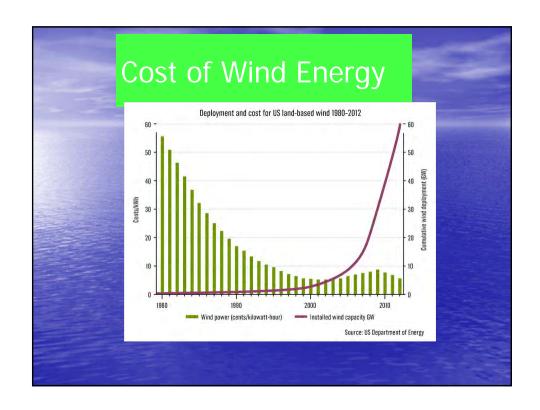

xide in oceans feedback
- Soil Warming feedback
- Tundra Melting feedback(not in models)
- Water Vapour Feedback



























## All countries' scientific councils

- Agree on three points
- The planet is warming
- We are causing it
- It is very, very dangerous

Who said...

"Climate Change is a Hoax invented by the Chinese to ruin our economy."

(Donald Trump)

Who said...

"Lowering carbon emissions would kneecap the economy"

(Stephen Harper)

Who said...

"A carbon tax is the worst tax ever"

(Doug Ford)

A recent IMF report estimates that Canada subsidises fossil fuels by \$34 Billion per year.

\$1 Billion Direct Federal Support (\$1.3?)
\$5 Billion Direct Provincial Support
\$28 Billion in Indirect Subsidies.

http://www.imf.org/external/np/fad/subsidies/