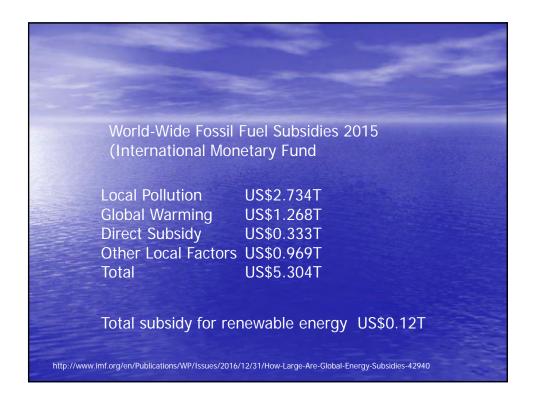

(Donald Trump)

Who said...

"Lowering carbon emissions would kneecap the economy"

(Stephen Harper)

Who said...

"A carbon tax is the worst tax ever"

(Doug Ford)

A recent IMF report estimates that Canada subsidises fossil fuels by \$34 Billion per year.

\$1 Billion Direct Federal Support (\$1.3?)
\$5 Billion Direct Provincial Support
\$28 Billion in Indirect Subsidies.

http://www.imf.org/external/np/fad/subsidies/