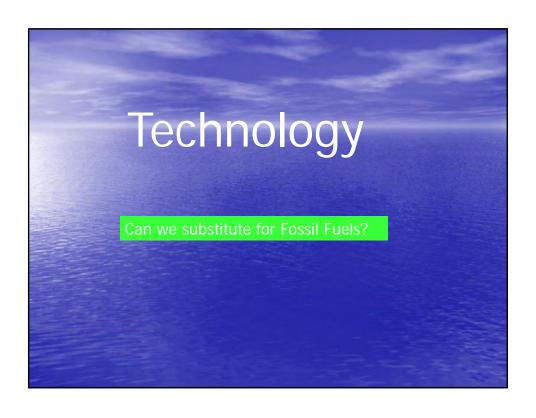

dioxide in oceans feedback
- Soil Warming feedback
- Tundra Melting feedback(not in models)
- Water Vapour Feedback



























## All countries' scientific councils

- Agree on three points
- The planet is warming
- We are causing it
- It is very, very dangerous

Who said...

"Climate Change is a Hoax invented by the Chinese to ruin our economy."

(Donald Trump)

Who said...

"Lowering carbon emissions would kneecap the economy"

(Stephen Harper)

Who said...

"A carbon tax is the worst tax ever"

(Doug Ford)

A recent IMF report estimates that Canada subsidises fossil fuels by \$34 Billion per year.

\$1 Billion Direct Federal Support (\$1.3?)
\$5 Billion Direct Provincial Support
\$28 Billion in Indirect Subsidies.

http://www.imf.org/external/np/fad/subsidies/