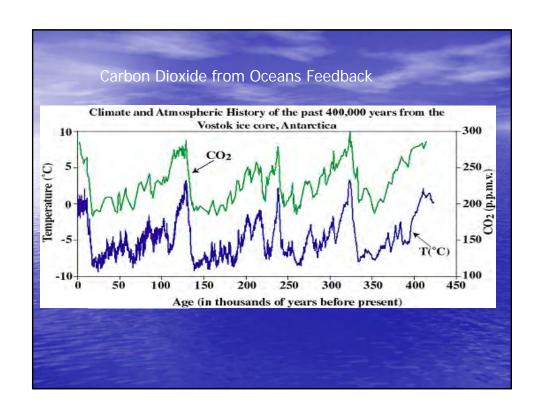

## Other things that affect Climate

- Aerosols (Smogs)
- Methane
- Ice/Snow feedback
- Carbon dioxide in oceans feedback
- Soil Warming feedback
- Tundra Melting feedback(not in models)
- Water Vapour Feedback