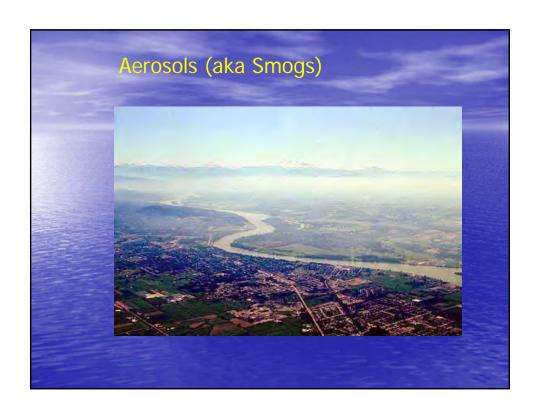

## Other things that affect Climate

- Aerosols (Smogs)
- Methane
- Ice/Snow feedback
- Carbon dioxide in oceans feedback
- Soil Warming feedback
- Tundra Melting feedback(not in models)
- Water Vapour Feedback