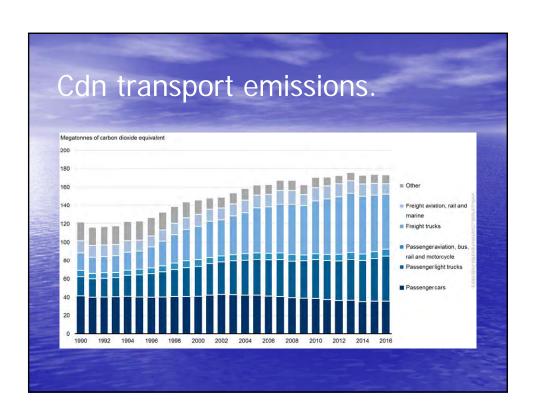

k
- Tundra Melting feedback(not in models)
- Water Vapour Feedback



























## All countries' scientific councils

- Agree on three points
- The planet is warming
- We are causing it
- It is very, very dangerous

Who said...

"Climate Change is a Hoax invented by the Chinese to ruin our economy."

(Donald Trump)

Who said...

"Lowering carbon emissions would kneecap the economy"

(Stephen Harper)

Who said...

"A carbon tax is the worst tax ever"

(Doug Ford)

A recent IMF report estimates that Canada subsidises fossil fuels by \$34 Billion per year.

\$1 Billion Direct Federal Support (\$1.3?)
\$5 Billion Direct Provincial Support
\$28 Billion in Indirect Subsidies.

http://www.imf.org/external/np/fad/subsidies/