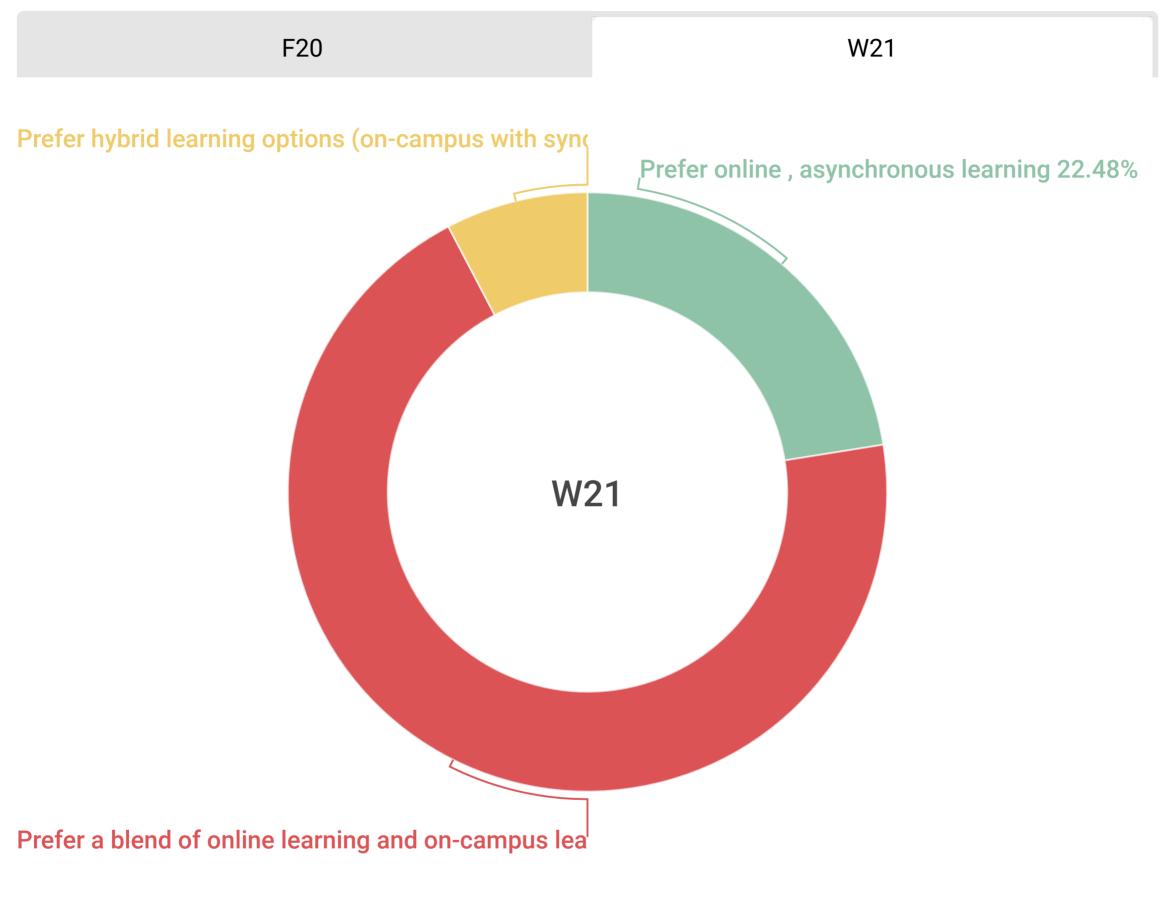

#### **Question: Indicate your preference for learning**

Made with infogram

Interactive Link:

#### **Question: Indicate your preference for learning**

🖆 Share

Interactive Link:

In Winter 2021, how has your learning experience affected your:

Interactive Link: