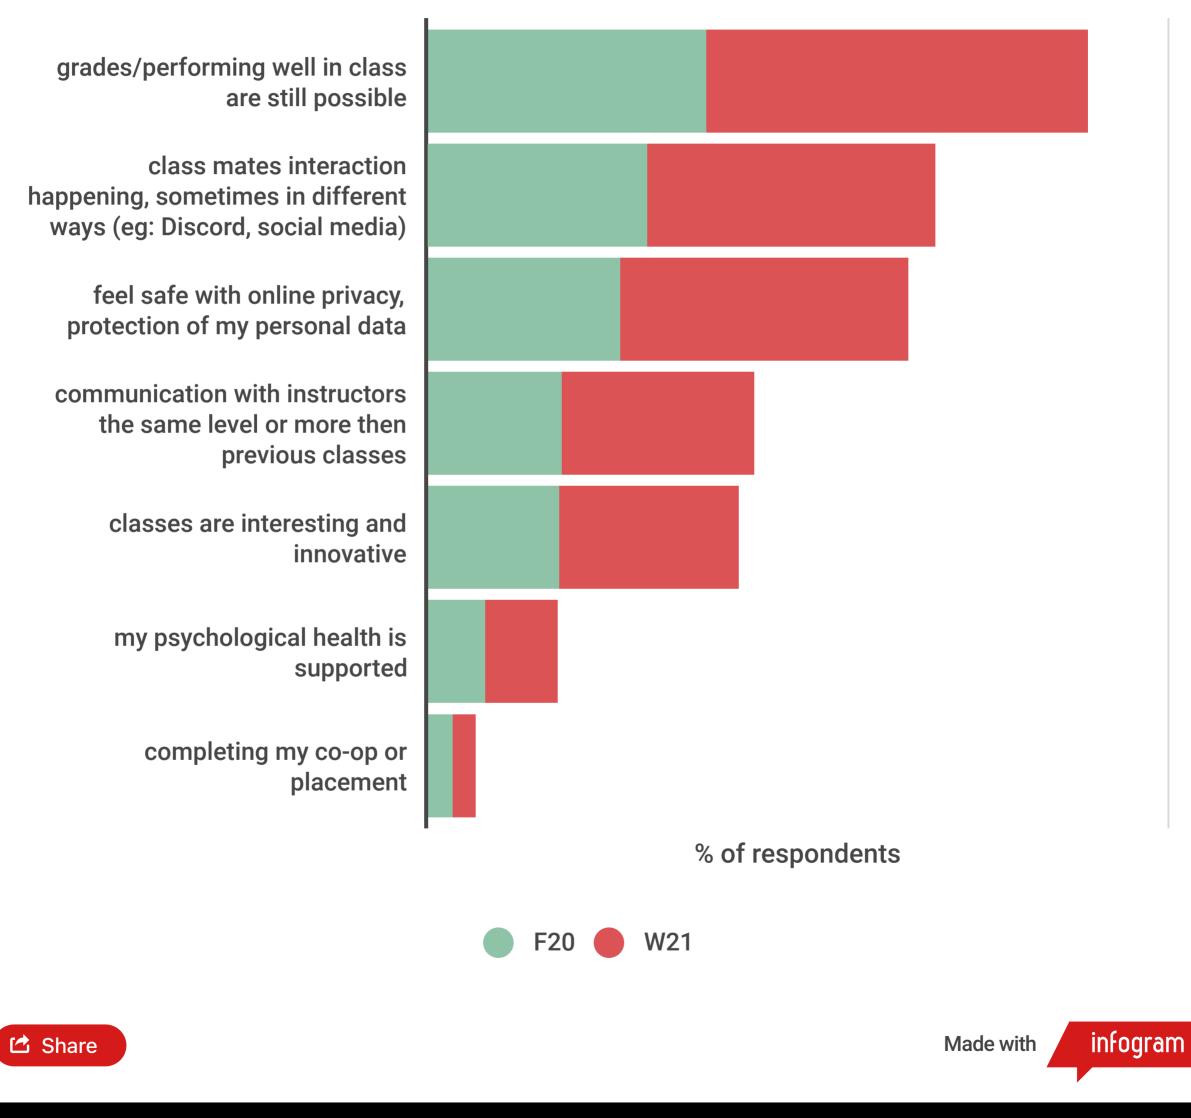

#### Question: What has surprised you, good things about your learning experience?

Interactive Link: