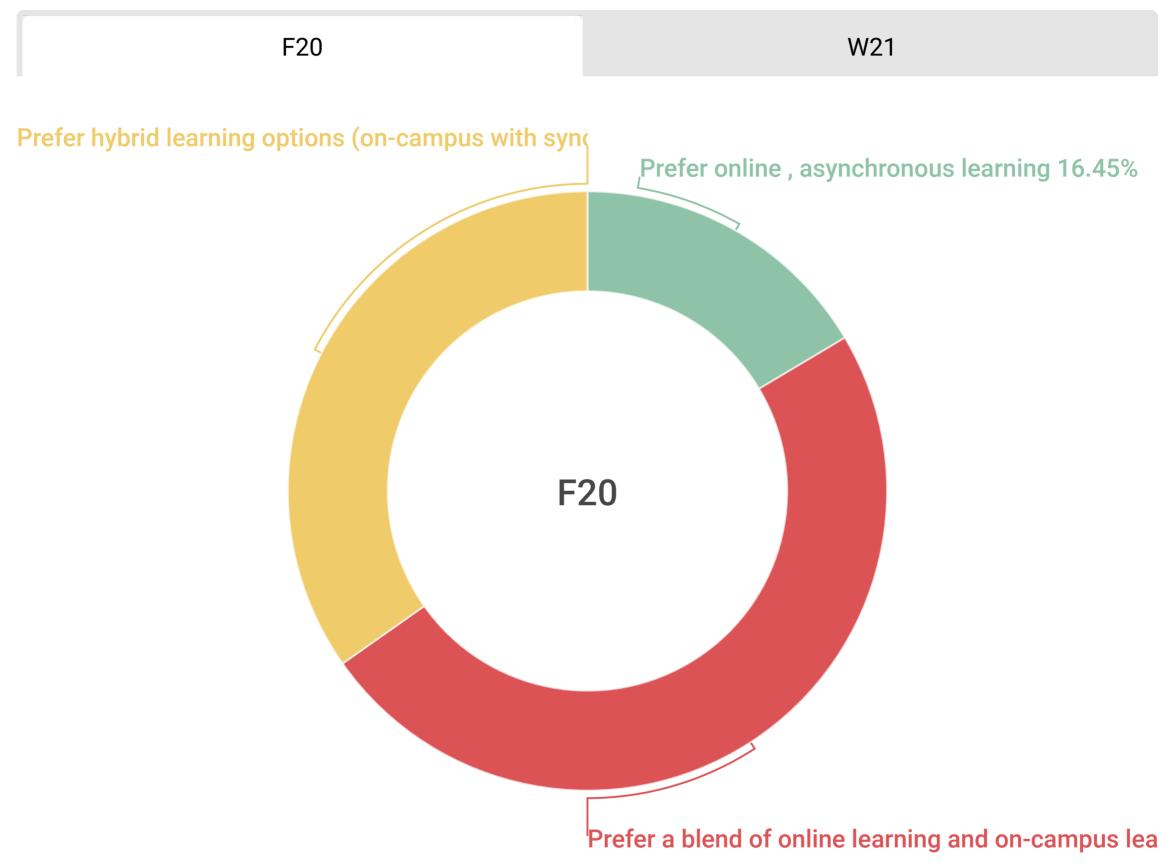

#### **Question: Indicate your preference for learning**

Made with infogram

Interactive Link:

#### **Question: Indicate your preference for learning**

🖆 Share

Interactive Link:

In Winter 2021, how has your learning experience affected your:

Interactive Link: