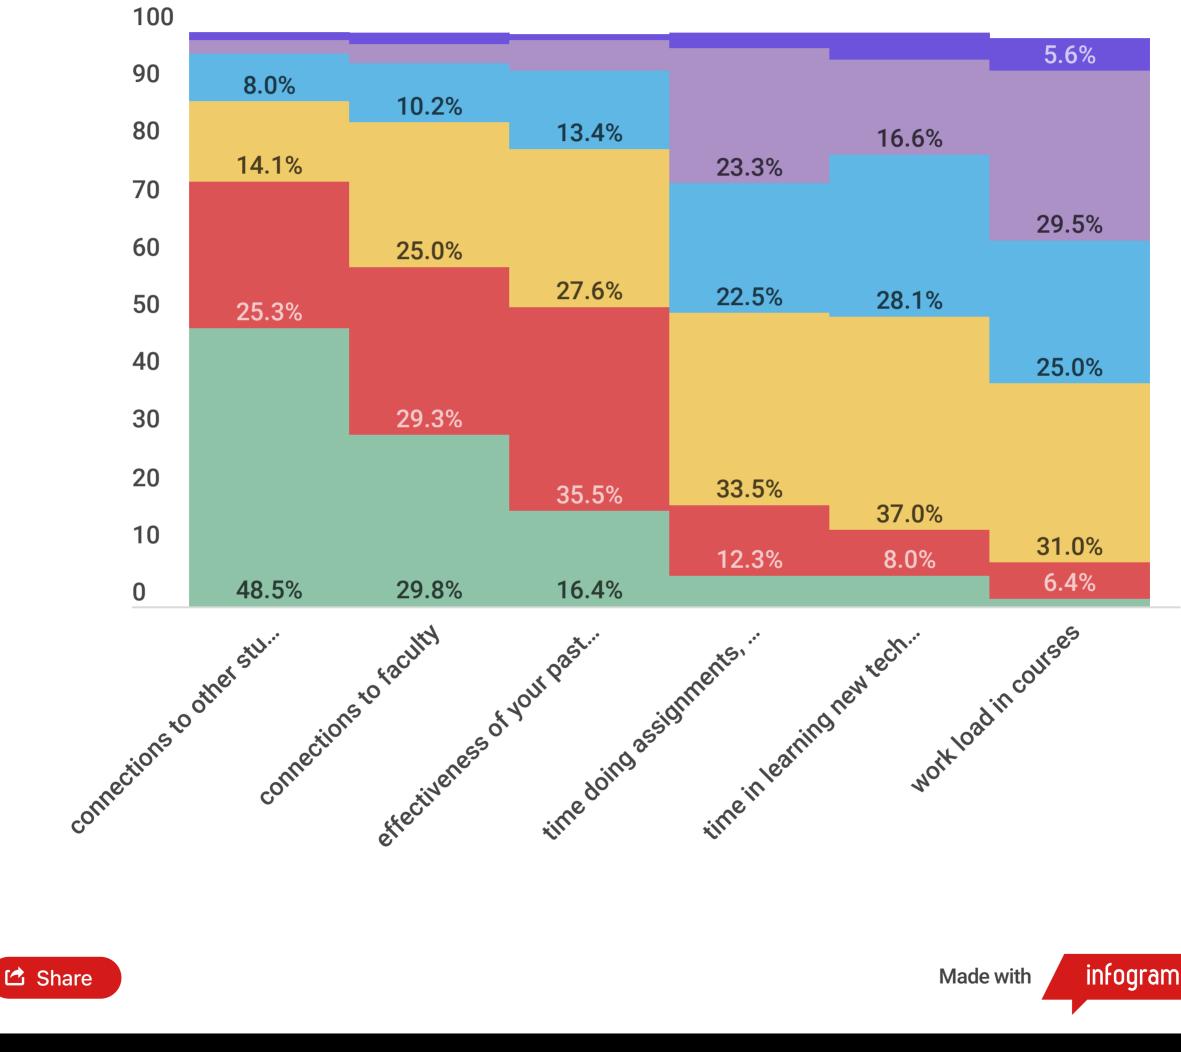

#### **Question: Indicate your preference for learning**

🖆 Share

Interactive Link:

In Winter 2021, how has your learning experience affected your:

Interactive Link: