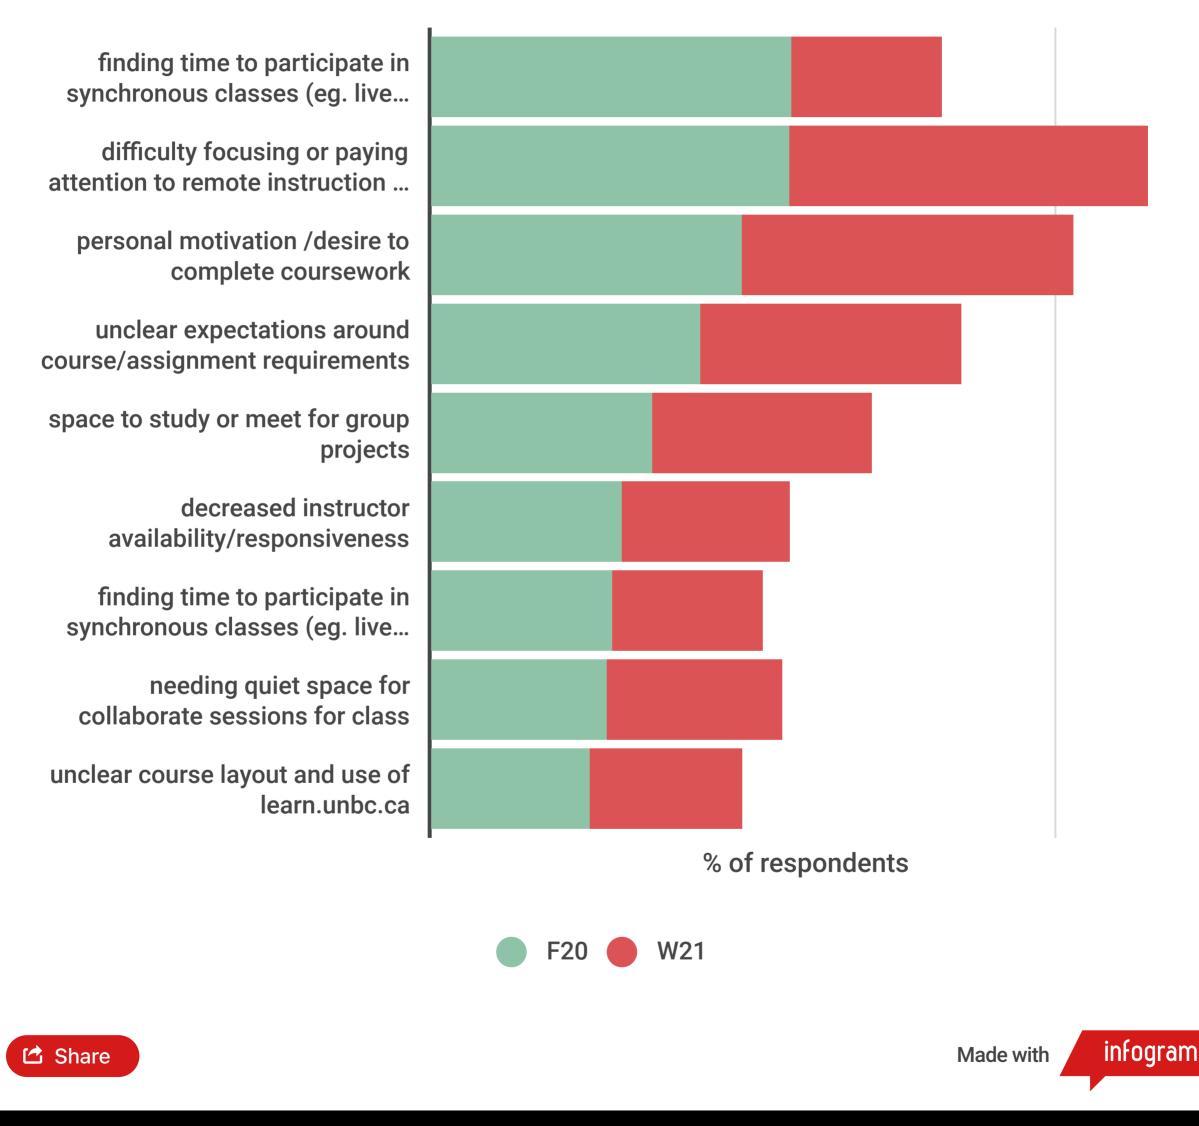

Made with

infogram

Interactive Link:

🖆 Share

Which of the following learning/educational issues may have been a challenge for you this fall?

Interactive Link:

Question: Please indicate any of the following student support services you may accessed so far this fall.