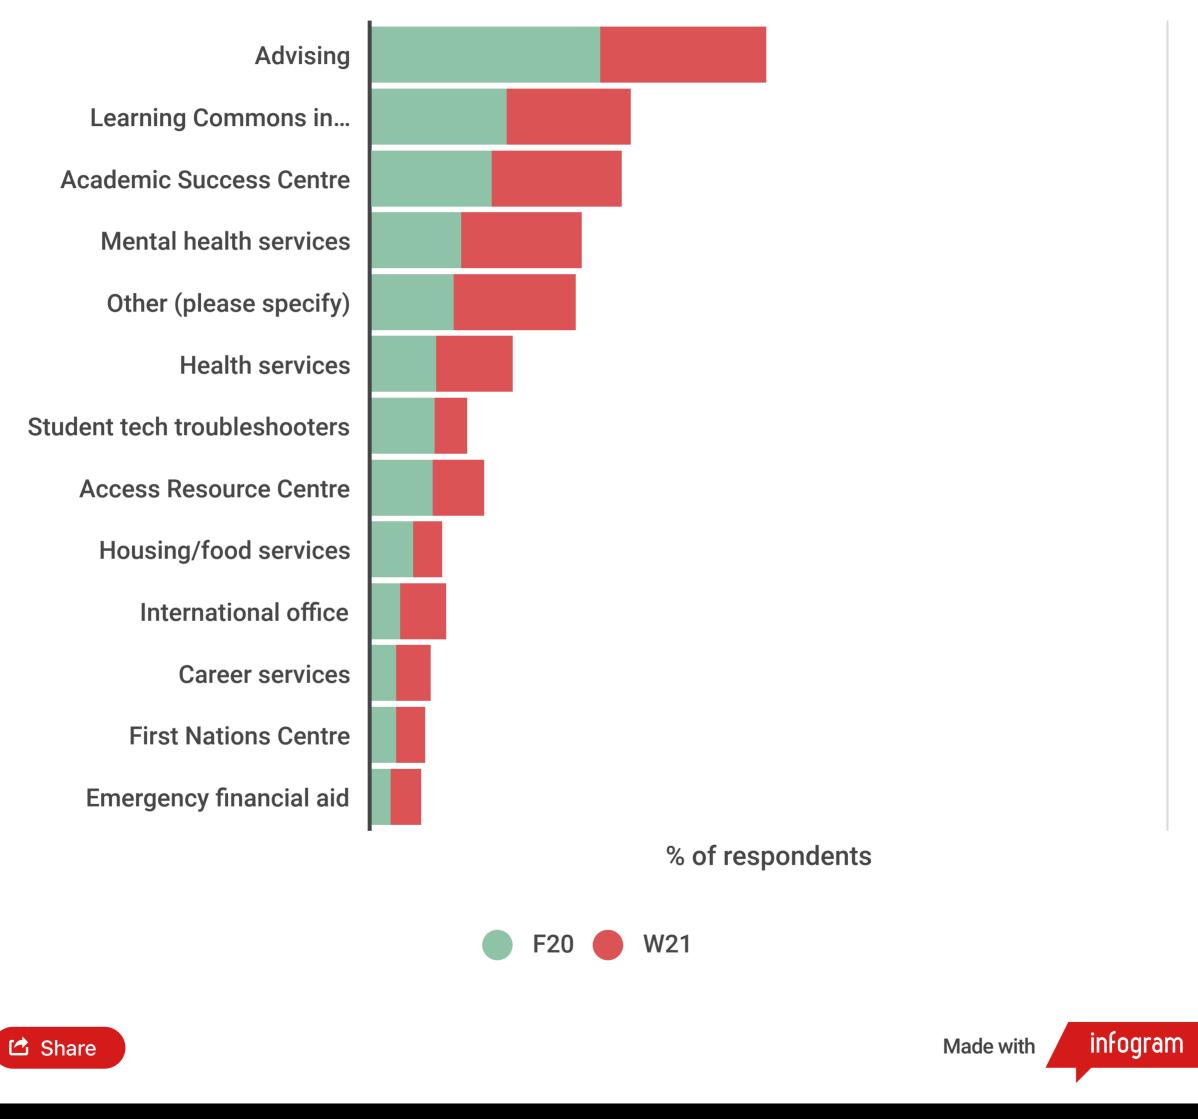

Made with

infogram

Interactive Link:

🖆 Share

Which of the following learning/educational issues may have been a challenge for you this fall?

Interactive Link:

Question: Please indicate any of the following student support services you may accessed so far this fall.