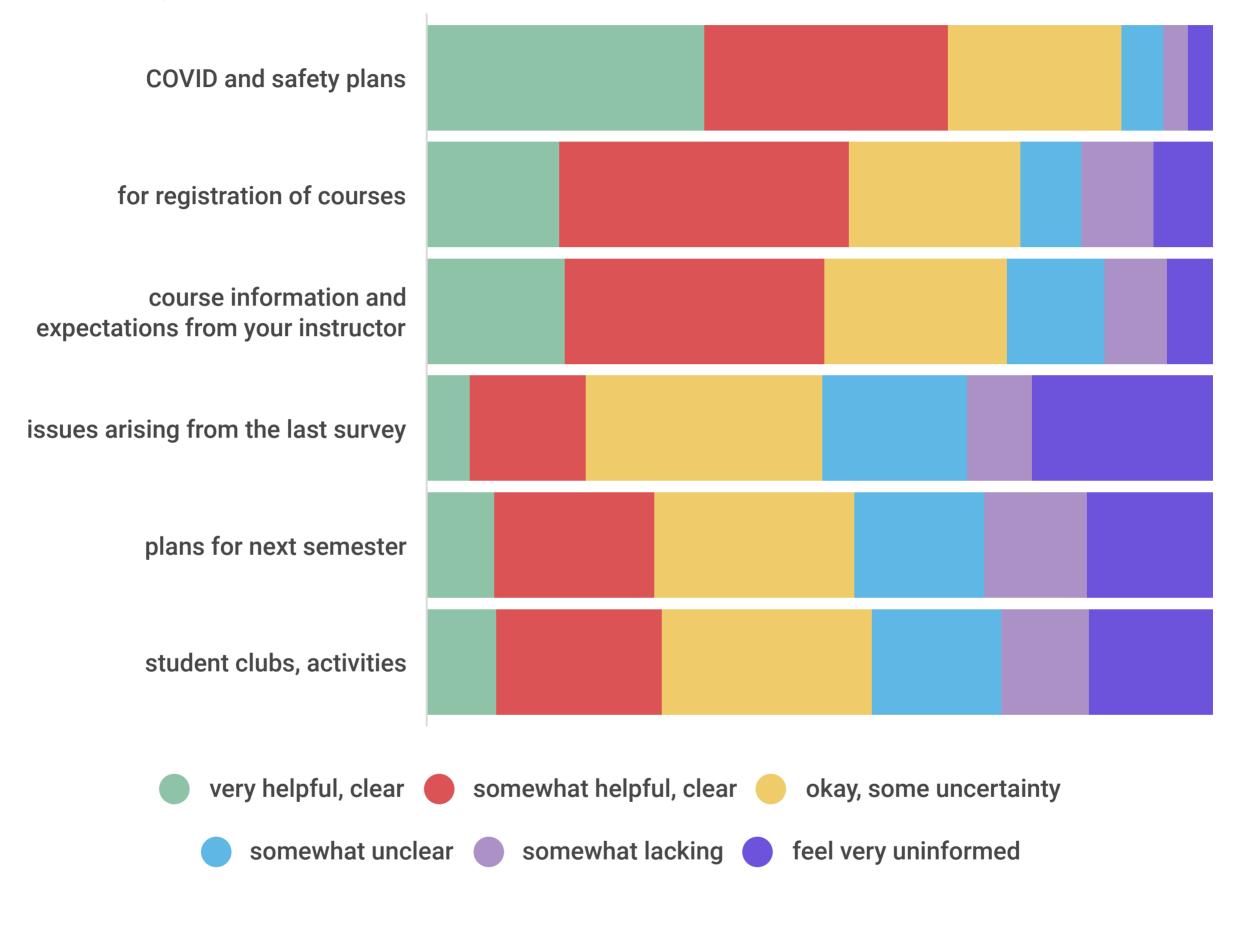

#### Tell us how you feel UNBC communication has been

🖆 Share

Made with infogram

Interactive Link:

What are you plans for the Winter 2021 semester?

**m m** ĨŢŢŢŢŢŢŢŢŢŢŢŢŢŢŢŢŢŢŢŢŢŢŢŢŢŢŢŢŢŢŢŢŢ 

take a full course load of 4-5 courses 🛑 take a lighter course load 🥚